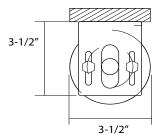

## **Specifications:**

90W 140W - Rated Power: 110VAC / 0.85A 110VAC / 1.35A - Rated torque: 6Nm 12Nm - Max lifting capacity: 40lbs 80lbs 26rpm 26rpm - Rotary speed: 36dB 36dB - Noise level: - Minimum system width: 30"

- Maximum system width: 108" (9ft) uncoupled up to 324" (27ft) coupled.

- Maximum system height: 276" (23ft)
- Adjustable cord take up pulleys with 6mm non-stretch lifting tape are spaced up to a maximum of 20"
- Maximum load capacity: 6lbs per pulley