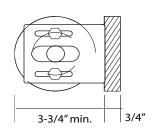

## **Specifications:**

90W 140W - Rated Power: 110VAC / 0.85A 110VAC / 1.35A - Rated torque: 6Nm 12Nm - Max lifting capacity: 40lbs 80lbs 26rpm 26rpm - Rotary speed: 36dB 36dB - Noise level: - Minimum system width: 30"

- Maximum system width: 108" (9ft) uncoupled up to 324" (27ft) coupled.

- Maximum system height: 276" (23ft)
- Adjustable cord take up pulleys with 6mm non-stretch lifting tape are spaced up to a maximum of 20"
- Maximum load capacity: 6lbs per pulley