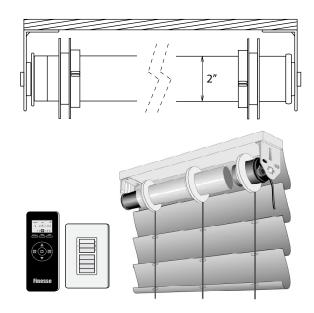

## **Heavy Duty Motorized Roman Shade System**

Powerful and quiet remotely controlled tubular lifting system for all styles of Roman, Austrian, Balloon, Hobbled, Flat and Studio shades. Spans up to 27Ft wide, capable of lifting up to 80lbs.

#### Features:

- Motor is concealed inside a 2" aluminum tube and revolves system in both directions by pivoting on end brackets.
- System comes complete with installation brackets mounted on a 1 x 4 wooden board.
- Field adjustable cord take up reels in conjunction with 6mm polyester lifting tape ensure even lifting operation.
- Stable built-in limit switches allow for easy adjustment of automatic stopping at top and bottom positions.
- Available for plug-in and hardwiring.
- Convenient operation of single or multiple windows or for those hard to reach windows.
- 6-channel RF remote control (with optional timer) and 4-channel wireless wall switch work with every Finesse drape & shade system.
- Integrates with all major Automation systems.

## **Specifications:**

90W 140W - Rated Power: 110VAC / 0.85A 110VAC / 1.35A - Rated torque: 6Nm 12Nm - Max lifting capacity: 40lbs 80lbs 26rpm 26rpm - Rotary speed: 36dB 36dB - Noise level: - Minimum system width: 30"