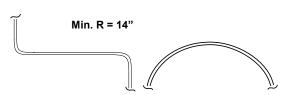

### **Bending / Curving:**

Tracks can be curved to precise specifications, including single, multiple and reverse curves. Template required for bending - please refer to page 6 of this catalogue for instructions. Minimum radius for curve: 14"