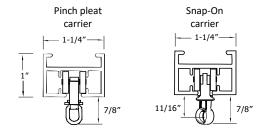

#### **Features:**

- Plug-n-Play installation, simple and quick.
- Ultra Quiet motor powered by safe low voltage current.
   Battery powered option available for flexibility of installation.
- Track is available in the following colours: powder coated white, powder coated black and anodized aluminum, track can be custom painted.
- Smart-Touch technology will start the curtain motor in the desired direction by pulling the fabric edge by hand.
- Can be smoothly hand drawn in case of power failure.
- Built-in electronic processor provides automatic setting of travel limits with cushioned start/stop functionality. Two programmable presets (mid-way stops) are available for user convenience.
- System available with pinch pleat or Snap-On carriers.
- 6-channel RF remote control (optional with wireless timer) and 4-channel wireless wall switch work with every Finesse drape & shade system.
- Now offers Z-Wave+ technology for SmartHome and Voice control.
- Built-in contact closure port and additional RS485 interface on HD motor.
- Integrates with major Automation systems.

#### **Specifications:**

Li-ion Finesse Li-Ion 12.6VDC/0.8A

Rated Power: 24VDC/1.5A 24VDC/1.5A 12.6VDC/0
 Rated torque: 2Nm 1.2Nm 0.6Nm
 Max Pulling Capacity: 160lbs 120lbs 60lbs

- Track profile: 1" x 1-1/4" aluminum extrusion 6063 T5