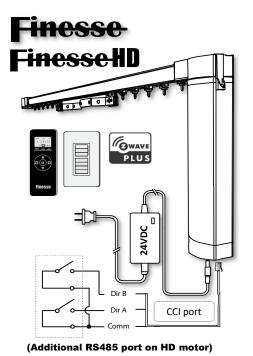

#### **Features:**

- Plug-n-Play installation, simple and quick.
- Ultra Quiet motor powered by safe low voltage current.
   Battery powered option available for flexibility of installation.
- Track is available in the following colours: powder coated white, powder coated black and anodized aluminum, track can be custom painted.
- Smart-Touch technology will start the curtain motor in the desired direction by pulling the fabric edge by hand.
- Can be smoothly hand drawn in case of power failure.
- Built-in electronic processor provides automatic setting of travel limits with cushioned start/stop functionality. Two programmable presets (mid-way stops) are available for user convenience.
- System available with pinch pleat or Snap-On carriers.
- 6-channel RF remote control (optional with wireless timer) and 4-channel wireless wall switch work with every Finesse drape & shade system.
- Now offers Z-Wave+ technology for SmartHome and Voice control.
- Built-in contact closure port and additional RS485 interface on HD motor.
- Integrates with major Automation systems.

#### **Specifications:**

Li-ion Finesse Li-Ion 12.6VDC/0.8A

Rated Power: 24VDC/1.5A 24VDC/1.5A 12.6VDC/0
 Rated torque: 2Nm 1.2Nm 0.6Nm
 Max Pulling Capacity: 160lbs 120lbs 60lbs

- Track profile: 1" x 1-1/4" aluminum extrusion 6063 T5

 Transmission: 12mm polyurethane thermoplastic timing belt reinforced w/steel cords

- Maximum system width unspliced: 229"

- Maximum load capacity: 3lbs per carrier / total capacity depends on track width (please refer to capacity tables)