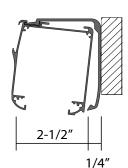

### Specifications:

- Rated Power: 115VAC/0.9A | Rated torque: 3Nm
- Headrail Profile: 2-1/2" x 3" aluminum extrusion, powder coated white with hook fastener on the front for fabric attachment
- Adjustable cord take up pulleys with non-stretch lifting cords are spaced up to a maximum of 20"
- Minimum system width: 24"
- Maximum system width: 228" (19ft)
- Maximum system height: 216" (18ft)
- Maximum load capacity: 8lbs per pulley (up to a maximum of 24lbs per system)

#### Ceiling mount bracket

Wall mount bracket