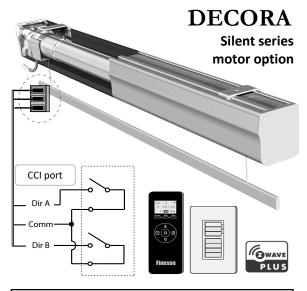

## **DECORA Motorized Roman Shade System**

Elegant cassette design remotely controlled motorized cord lifting system for all styles of Roman, Austrian, Balloon, Hobbled, Flat and Studio shades. Spans up to 19Ft, capable of lifting up to 24lbs.

### **Features:**

- Elegantly shaped fully enclosed cassette type profile with hook fastener tape pre-attached.
- Simple and quick installation with smart click brackets.
- Field adjustable cord take up pulleys can be placed anywhere along the profile.
- Electronic built-in limit switches allow for easy remote adjustment of automatic stopping at top and bottom positions.
- Available for plug-in and hardwiring.
- Convenient operation of single or multiple windows or for those hard to reach windows.
- 6-channel RF remote control (with optional timer) and 4-channel wireless wall switch work with every Finesse drape & shade system.
- Built-in LV port with dry contact closure interface for direct connection to any Building Management System.
- Built-in Z-Wave module for wireless integration.
- Integrates with all major Automation systems.
- Can be built with Somfy® motor upon request (120VAC or with internal rechargable battery)