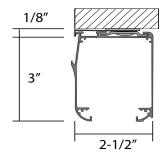

### Specifications:

- Rated Power: 115VAC/0.9A | Rated torque: 3Nm
- Headrail Profile: 2-1/2" x 3" aluminum extrusion, powder coated white with hook fastener on the front for fabric attachment
- Adjustable cord take up pulleys with non-stretch lifting cords are spaced up to a maximum of 20"
- Minimum system width: 24"
- Maximum system width: 228" (19ft)
- Maximum system height: 216" (18ft)
- Maximum load capacity: 8lbs per pulley (up to a maximum of 24lbs per system)

#### Ceiling mount bracket

Wall mount bracket