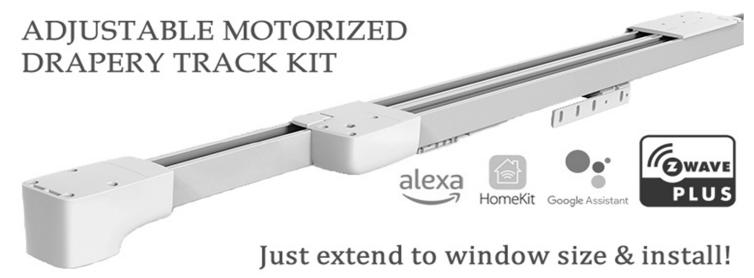

## **MOTORIZED DRAPERY SYSTEMS**

Pre-assembled kits with motor, remote control, wall and ceiling brackets, masters and carriers.

## **Features:**

- No custom assembly required.
- For pinch pleat, split opening drapery with a maximum fabric weight of 55lbs.
- Motor can be installed on either side of the track.
- Controlled by a handheld wireless remote control (included), or simply by a gentle tug on the curtain.
- Open and close positions are set automatically, with flexibility to be adjusted via remote control for desired look.
- Built-in Z-Wave+ technology allows for simple connection to Smart Home devices for voice and app control (requires use of a Smart Hub, item# DM7950 not included in kits.)