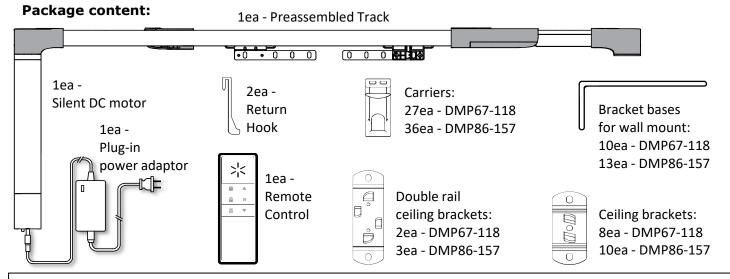

## Pre-assembled kits are available in two sizes to fit most windows:

| WIDTH          | ITEM#     | PRICE |        |      |
|----------------|-----------|-------|--------|------|
| 67" - 118"     | DMP67-118 | \$    | 798.00 | /kit |
| 86-1/2" - 157" | DMP86-157 | \$    | 894.00 | /kit |

Everything you need to complete your project on time, while staying in budget!